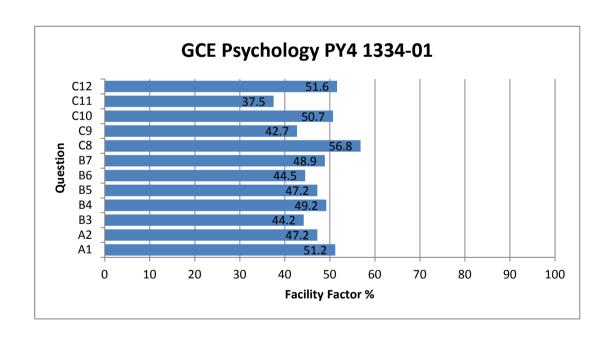

## GCE Psychology PY4 1334-01

All Candidates' performance across questions

| ?              | ?    | ?    | ?   | ?        | ?    | ?         |
|----------------|------|------|-----|----------|------|-----------|
| Question Title | N    | Mean | S D | Max Mark | F F  | Attempt % |
| A1             | 2055 | 12.8 | 4.4 | 25       | 51.2 | 60        |
| A2             | 1347 | 11.8 | 5.1 | 25       | 47.2 | 39.3      |
| В3             | 1434 | 11   | 5.9 | 25       | 44.2 | 41.9      |
| B4             | 1254 | 12.3 | 5.4 | 25       | 49.2 | 36.6      |
| B5             | 188  | 11.8 | 5.9 | 25       | 47.2 | 5.5       |
| В6             | 190  | 11.1 | 4.8 | 25       | 44.5 | 5.5       |
| В7             | 1132 | 12.2 | 5   | 25       | 48.9 | 33        |
| C8             | 204  | 14.2 | 5.9 | 25       | 56.8 | 6         |
| C9             | 30   | 10.7 | 5.8 | 25       | 42.7 | 0.9       |
| C10            | 2494 | 12.7 | 5.1 | 25       | 50.7 | 72.8      |
| C11            | 74   | 9.4  | 5.8 | 25       | 37.5 | 2.2       |
| C12            | 2954 | 12.9 | 5.2 | 25       | 51.6 | 86.2      |